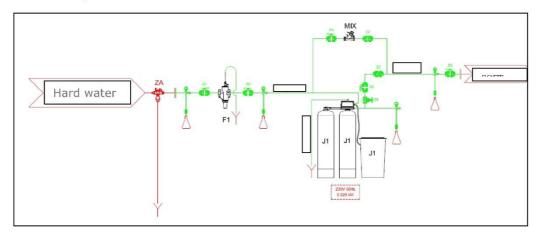

### Block diagram of the system

The EPUROMIX DN 32 set consists of 1 valve COMAP DN 32 and the EPUROMIX DN 50 set consists of 1 valve COMAP DN 50.

The above scheme shows an example of placing the EPUROMIX in the EPUROTECH softener system. Valve should be assembled on the hydraulic by-pass pipeline and its objective is to choke the flow rate of the hard water to the value making possible achieving (after mixing with soft water) result water with the requested hardness.