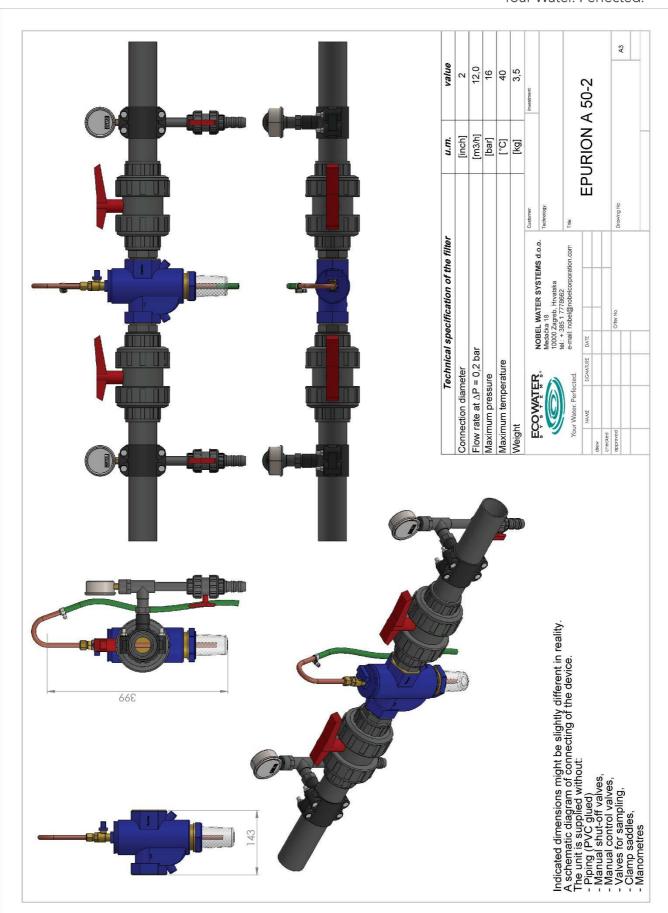

# Nobel Water Systems – EcoWater Systems exclusive distributer for SE Europe

REGULATION VALVES EPUROMIX DN32-3,5 AND DN50-8.

- · Precise regulation valves threaded
- Three-functional: cutting, regulation, measurement
- · With setting blockade
- Precise regulation of installation with the use of an electronic measure COMAP (reference 2760)
- Threaded body from bronze
- Knob with numerical scale, 40 regulation positions, every 1/10 twist
- R = Kv reduced
- Dole setting protection: blocking of setting and sealing the regulation knob
- · Possibility of reading positions from top to bottom of valve

### Block diagram of the system

The EPUROMIX DN 32 set consists of 1 valve COMAP DN 32 and the EPUROMIX DN 50 set consists of 1 valve COMAP DN 50.

The above scheme shows an example of placing the EPUROMIX in the EPUROTECH softener system. Valve should be assembled on the hydraulic by-pass pipeline and its objective is to choke the flow rate of the hard water to the value making possible achieving (after mixing with soft water) result water with the requested hardness.