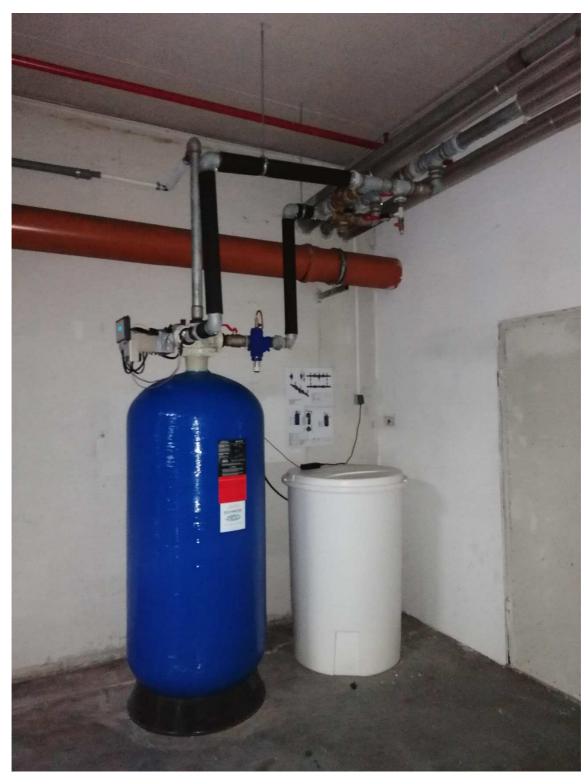

## Sanitary water system

The table below sets forth the pre-treatment and water softener installed.

Municipal water come into the building system at 2" installation.

#### **Process**

Big particles are removed like rust and dust The softening of both municipal from 20 to 3°dH **Product** 

2" sed. filters 80mic 2" Simplex softener 566l

**Brand** Nobel **EcoWater** 

Residential & Office Building, 40 app + 36 offices In Zagreb, Croatia – Softening Of the Sanitary Water