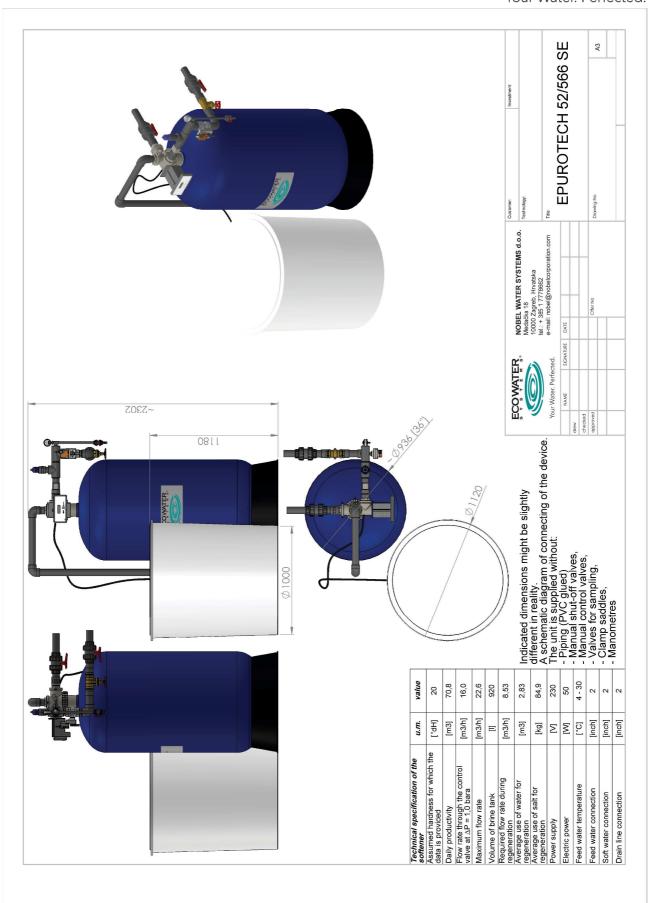

t from avoiding frequent repairs and purchases of new heat exchangers, protection of all the water elements and discomforts from the scale and other similar issues inside the households. The paying off the System in a few years with working costs included.

## Sanitary water system

The table below sets forth the pre-treatment and water softener installed.

Municipal water come into the building system at 2" installation.

#### **Process**

Big particles are removed like rust and dust The softening of both municipal from 20 to 3°dH **Product** 

2" sed. filters 80mic 2" Simplex softener 566l

**Brand** Nobel **EcoWater** 





Residential & Office Building, 40 app + 36 offices In Zagreb, Croatia – Softening Of the Sanitary Water







Your Water. Perfected.







Your Water. Perfected.







# Nobel Water Systems – EcoWater Systems exclusive distributer for SE Europe

REGULATION VALVES EPUROMIX DN32-3,5 AND DN50-8.



- · Precise regulation valves threaded
- Three-functional: cutting, regulation, measurement
- · With setting blockade
- Precise regulation of installation with the use of an electronic measure COMAP (reference 2760)
- Threaded body from bronze
- Knob with numerical scale, 40 regulation positions, every 1/10 twist
- R = Kv reduced
- Dole setting protection: blocking of setting and sealing the regulation knob
- · Possibility of reading positions from top to bottom of valve

### Block diagram of the system

The EPUROMIX DN 32 set consists of 1 valve COMAP DN 32 and the EPUROMIX DN 50 set consists of 1 valve COMAP DN 50.

The above scheme shows an example of pl