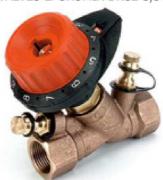

# Nobel Water Systems – EcoWater Systems exclusive distributer for SE Europe

REGULATION VALVES EPUROMIX DN32-3,5 AND DN50-8.

- · Precise regulation valves threaded
- Three-functional: cutting, regulation, measurement
- · With setting blockade
- Precise regulation of installation with the use of an electronic measure COMAP (reference 2760)
- Threaded body from bronze
- Knob with numerical scale, 40 regulation positions, every 1/10 twist
- R = Kv reduced
- Dole setting protection: blocking of setting and sealing the regulation knob
- · Possibility of reading positions from top to bottom of valve